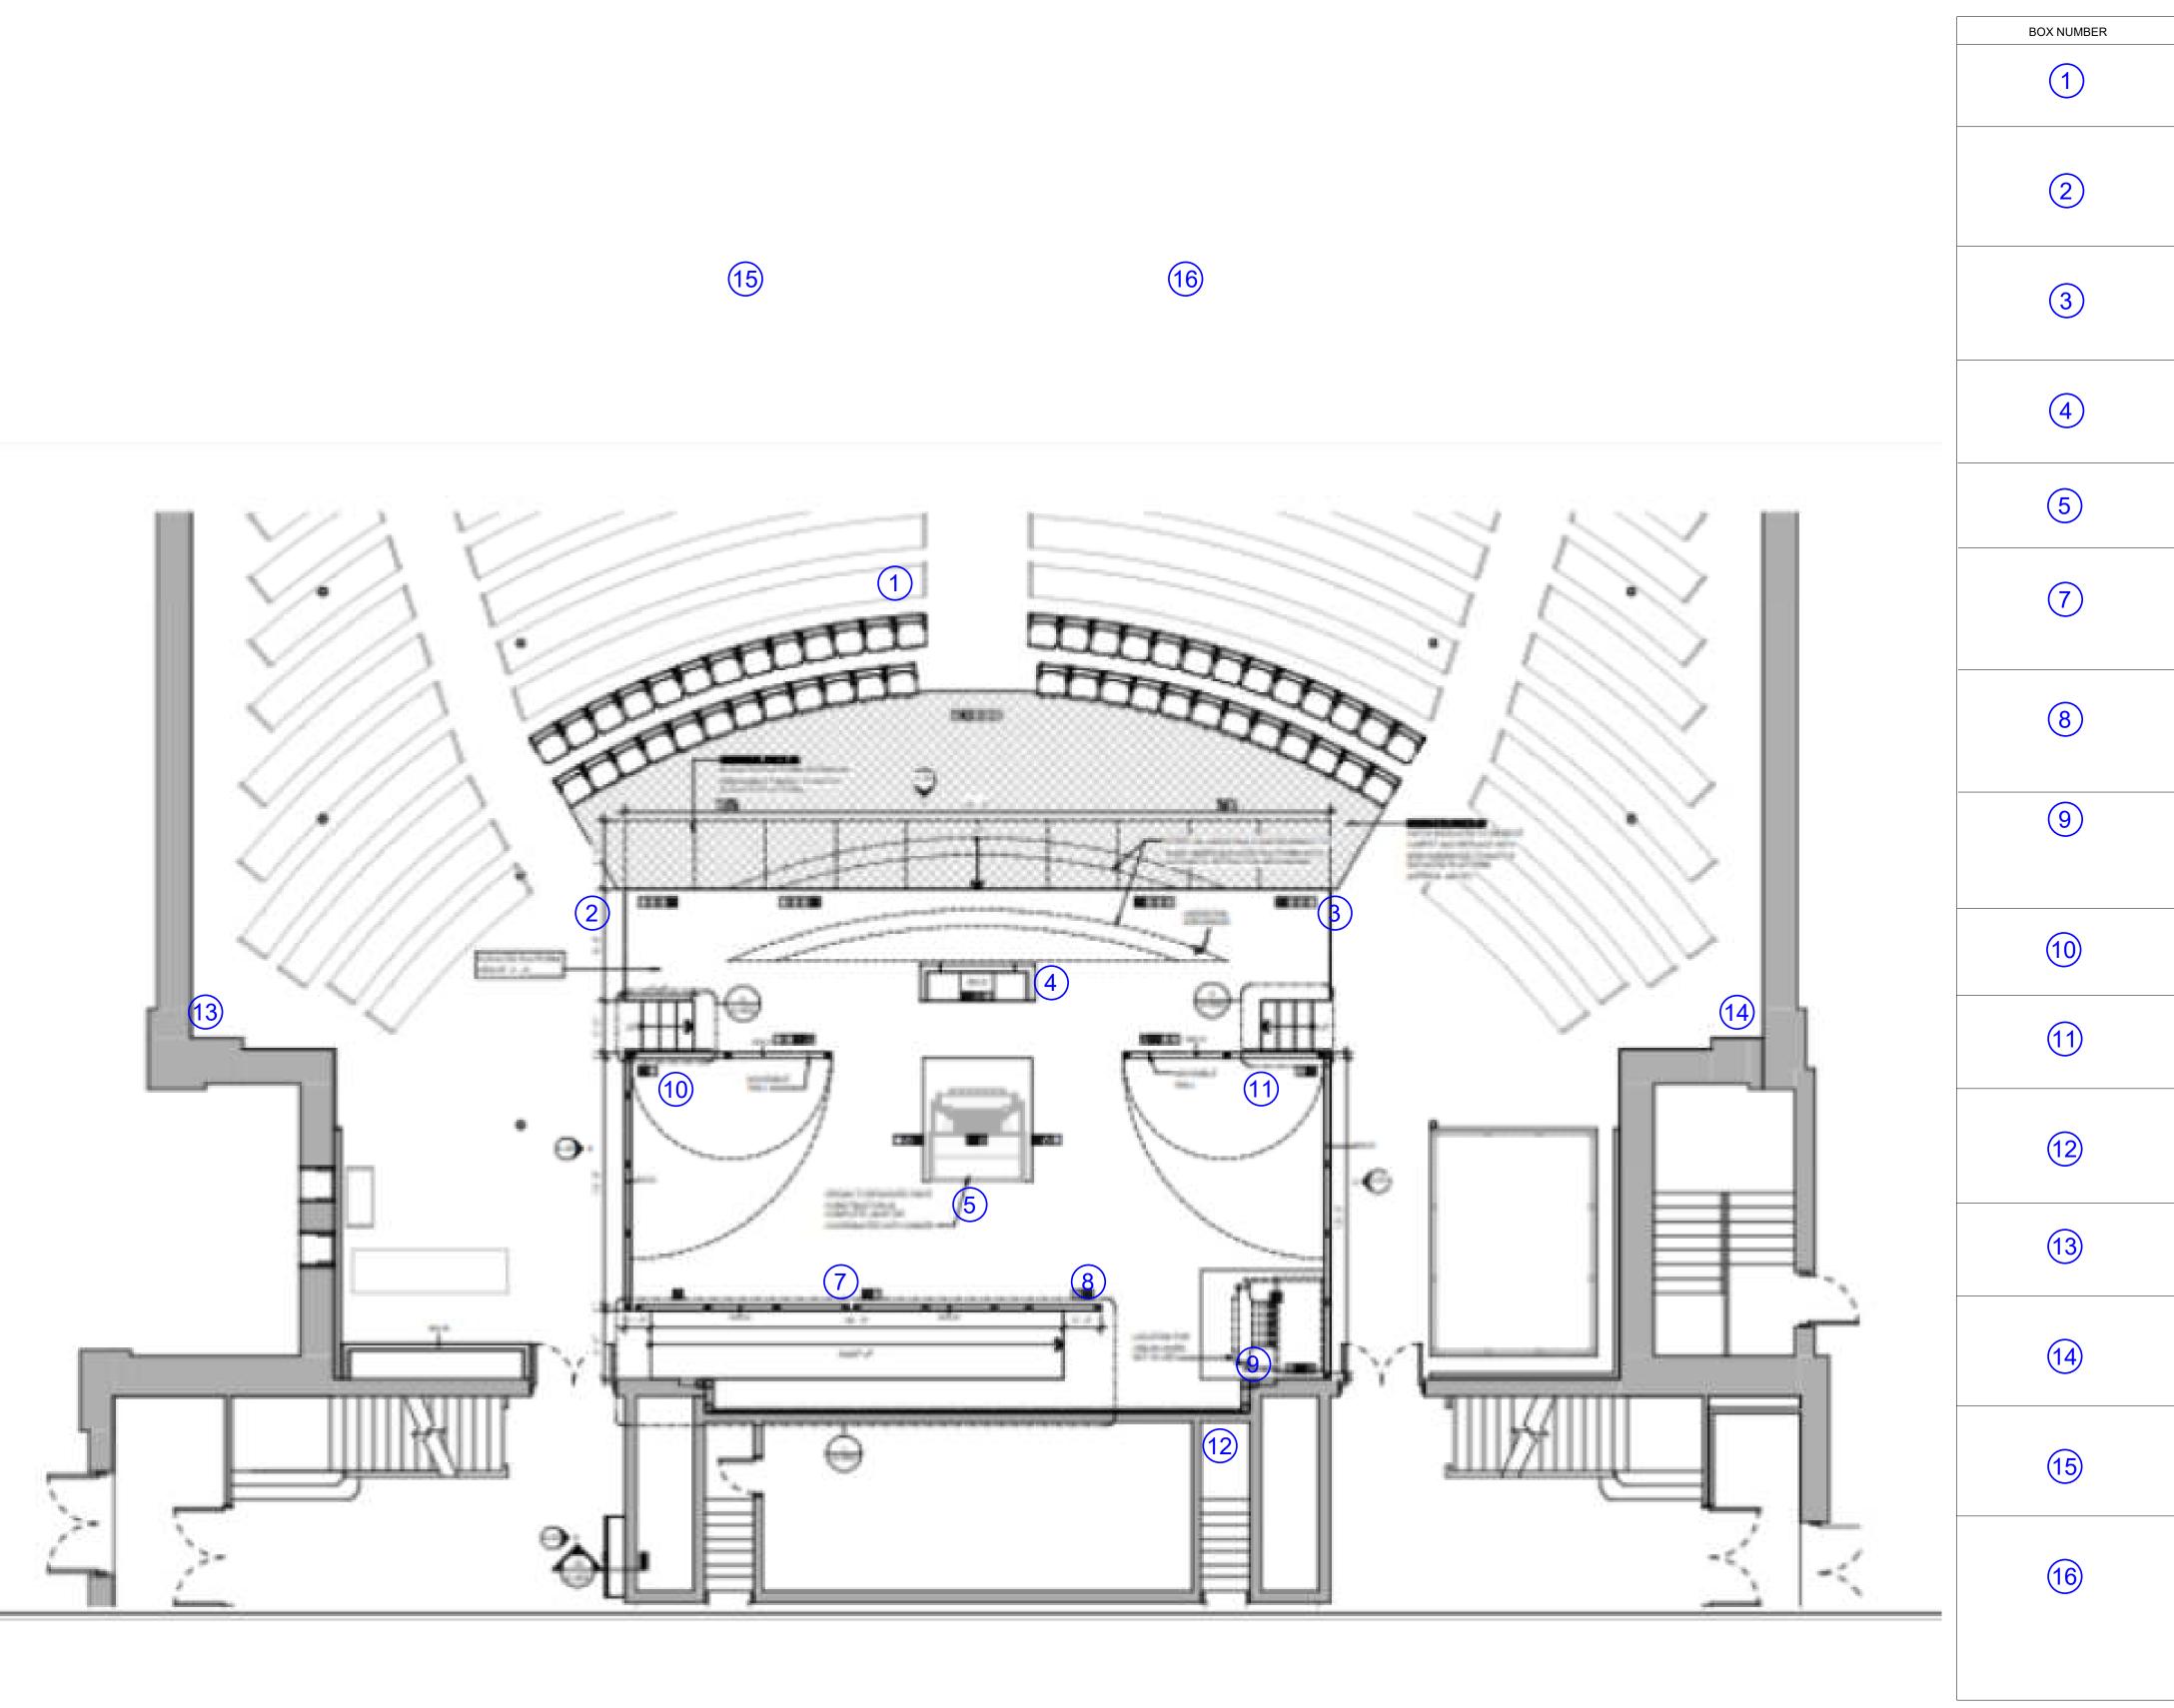

CONDUITS AS OUTLINED BY CHORLEY &

NOTE: ALL FLOOR POCKETS SUPPLIED B WITH CONNECTORS TO BE SUPPLIED BY ALL ELECTRICAL TO BE SUPPLIED BY TH

|                                                                                                                                |                                                                                                                                                                                                                          |  | Rev                      | Date    | Notes              |        |
|--------------------------------------------------------------------------------------------------------------------------------|--------------------------------------------------------------------------------------------------------------------------------------------------------------------------------------------------------------------------|--|--------------------------|---------|--------------------|--------|
|                                                                                                                                |                                                                                                                                                                                                                          |  |                          |         |                    |        |
|                                                                                                                                |                                                                                                                                                                                                                          |  |                          |         |                    |        |
| CONNECTORS NEEDED<br>MIC INPUT - 1<br>MIC INPUT - 2<br>SDI INPUT - 1A                                                          | FLOOR BOX/ PLATE DETAILS 2 GANG BOX MOUNTED TO INSIDE OF PEW LEG AT FIRST PEW                                                                                                                                            |  |                          |         |                    |        |
| LINE MONITOR OUTPUT - 1<br>NETWORK - 1A<br>110 VAC RECEPTACLE                                                                  | 1 GANG BOX FOR DUPLEX RECEPTACLE                                                                                                                                                                                         |  |                          |         |                    |        |
| MIC INPUT - 3<br>MIC INPUT - 4<br>MIC INPUT - 5                                                                                | PLATE MOUNTED (PLATE SIZE TBD)<br>TO SIDE WALL OF PLATFORM CLOSE TO<br>CORNER SO THAT IT DOES NOT INTERFERE WITH THE                                                                                                     |  |                          |         |                    |        |
| MIC INPUT - 6<br>LINE MONITOR OUTPUT - 2<br>LINE MONITOR OUTPUT - 3                                                            | STORAGE DOOR                                                                                                                                                                                                             |  |                          |         |                    |        |
| 110 VAC RECEPTACLE<br>MIC INPUT - 7                                                                                            | 1 GANG BOX FOR DUPLEX RECEPTACLE                                                                                                                                                                                         |  |                          |         |                    |        |
| MIC INPUT - 8<br>MIC INPUT - 9<br>MIC INPUT - 10<br>LINE MONITOR OUTPUT - 4<br>LINE MONITOR OUTPUT - 5                         | PLATE MOUNTED (PLATE SIZE TBD)<br>TO SIDE WALL OF PLATFORM CLOSE TO<br>CORNER SO THAT IT DOES NOT INTERFERE WITH THE<br>STORAGE DOOR                                                                                     |  |                          |         |                    |        |
| 110 VAC RECEPTACLE                                                                                                             | 1 GANG BOX FOR DUPLEX RECEPTACLE                                                                                                                                                                                         |  |                          |         |                    |        |
| MIC INPUT - 11<br>MIC INPUT - 12<br>MIC INPUT - 13<br>MIC INPUT - 14<br>NETWORK - 4A                                           | FLOOR BOX UNDER PULPIT (IF PULPIT HAS AN OPEN FLOOR)                                                                                                                                                                     |  |                          |         |                    |        |
| 110 VAC RECEPTACLE                                                                                                             |                                                                                                                                                                                                                          |  |                          |         |                    |        |
| MIC INPUT - 15<br>MIC INPUT - 16<br>NETWORK - 5A<br>NETWORK - 5B<br>110 VAC RECEPTACLE                                         | FLOOR BOX LOCATED JUST FAR ENOUGH FROM ORGAN THAT<br>THE WHEELS DO NOT FOUL ON POCKET AS ORGAN IS MOVED<br>DUPLEX RECEPTACLE LOCATED IN FLOOR POCKET                                                                     |  |                          |         |                    |        |
| MIC INPUT - 17<br>MIC INPUT - 18<br>MIC INPUT - 19<br>MIC INPUT - 20<br>LINE MONITOR OUTPUT - 6                                | PLATE MOUNTED (PLATE SIZE TBD)<br>TO RAMP WALL                                                                                                                                                                           |  |                          |         |                    |        |
| LINE MONITOR OUTPUT - 7                                                                                                        | 1 GANG BOX FOR DUPLEX RECEPTACLE                                                                                                                                                                                         |  |                          |         |                    |        |
| MIC INPUT - 21<br>MIC INPUT - 22<br>MIC INPUT - 23<br>MIC INPUT - 24                                                           | PLATE MOUNTED (PLATE SIZE TBD)<br>TO RAMP WALL                                                                                                                                                                           |  |                          |         |                    |        |
| LINE MONITOR OUTPUT - 8<br>LINE MONITOR OUTPUT - 9<br>110 VAC RECEPTACLE                                                       | 1 GANG BOX FOR DUPLEX RECEPTACLE                                                                                                                                                                                         |  |                          |         |                    |        |
| MIC INPUT - 25<br>MIC INPUT - 26                                                                                               | ORGAN STORAGE                                                                                                                                                                                                            |  |                          |         |                    |        |
| MIC INPUT - 27<br>MIC INPUT - 28<br>LINE MONITOR OUTPUT - 10<br>NETWORK - 9A                                                   | PLATE MOUNTED (PLATE SIZE TBD)<br>TO WALL                                                                                                                                                                                |  |                          |         |                    |        |
| 110 VAC RECEPTACLE<br>MIC INPUT - 29                                                                                           | 1 GANG BOX FOR DUPLEX RECEPTACLE<br>FLOOR BOX LOCATED ABOUT 8" FROM WEST STAGE WALL                                                                                                                                      |  |                          |         |                    |        |
| MIC INPUT - 30<br>LINE MONITOR OUTPUT - 11<br>NETWORK - 10A<br>110 VAC RECEPTACLE                                              | SO THAT IT WILL REMAIN ACCESSIBLE WHEN CHOIR VANITY RAIL<br>IS SWUNG BACK AGAINST WEST STAGE WALL<br>DUPLEX RECEPTACLE LOCATED IN FLOOR POCKET                                                                           |  |                          |         |                    |        |
| MIC INPUT - 31<br>MIC INPUT - 32<br>LINE MONITOR OUTPUT - 12<br>NETWORK - 11A                                                  | FLOOR BOX LOCATED ABOUT 8" FROM EAST STAGE WALL<br>SO THAT IT WILL REMAIN ACCESSIBLE WHEN CHOIR VANITY RAIL<br>IS SWUNG BACK AGAINST EAST STAGE WALL                                                                     |  |                          |         |                    |        |
| 110 VAC RECEPTACLE                                                                                                             | DUPLEX RECEPTACLE LOCATED IN FLOOR POCKET                                                                                                                                                                                |  |                          |         |                    |        |
| 110 VAC RECEPTACLE                                                                                                             | 1 GANG BOX FOR DUPLEX RECEPTACLE<br>NOTE - THIS IS THE PROPOSED LOCATION FOR THE ALLEN & HEATH<br>STAGE BOXES<br>- ALL MIC INPUTS AND LINE MONITOR OUTPUTS TO BE WIRED BACK<br>TO THISLOCATION TO PLUG INTO STAGE BOXES. |  |                          |         |                    |        |
| SDI INPUT - 13A<br>SDI INPUT - 13B<br>SDI INPUT - 13C                                                                          | 2 GANG PLATE MOUNTED TO WALL                                                                                                                                                                                             |  |                          |         |                    |        |
| SDI INPUT - 14A<br>SDI INPUT - 14B                                                                                             | 2 GANG PLATE MOUNTED TO WALL                                                                                                                                                                                             |  | Clier                    |         |                    | ן<br>ר |
| SDI INPUT - 14C                                                                                                                |                                                                                                                                                                                                                          |  | Clier                    |         | opolitan UC        |        |
| SDI INPUT - 15A<br>SDI INPUT - 15B                                                                                             | 1 GANG PLATE MOUNTED TO TOP OF PILLAR AT END OF BLIND AISLE                                                                                                                                                              |  | Title<br>P               | ocket/v | wall plate layout  |        |
|                                                                                                                                |                                                                                                                                                                                                                          |  |                          |         |                    | ]      |
| SDI INPUT - 16A<br>SDI INPUT - 16B                                                                                             | 1 GANG PLATE MOUNTED TO TOP OF PILLAR AT END OF BLIND AISLE                                                                                                                                                              |  |                          |         |                    |        |
|                                                                                                                                |                                                                                                                                                                                                                          |  |                          |         |                    |        |
|                                                                                                                                |                                                                                                                                                                                                                          |  | -                        |         | Orizon             |        |
|                                                                                                                                |                                                                                                                                                                                                                          |  |                          |         | - lighting - video |        |
| Y & BISSETT ON ELETRICAL DRAWINGS                                                                                              |                                                                                                                                                                                                                          |  |                          |         |                    |        |
|                                                                                                                                |                                                                                                                                                                                                                          |  |                          |         |                    |        |
| ED BY CEL, WITH INSERT PLATES AND WALL PLATES FOR ALL AUDIO, VIDEO, AND NETWORK<br>D BY HORIZON SOLUTIONS<br>( THE ELECTRICIAN |                                                                                                                                                                                                                          |  |                          | 51      | 9-453-3368         |        |
|                                                                                                                                |                                                                                                                                                                                                                          |  | don@horizonsolutions.net |         |                    |        |
|                                                                                                                                |                                                                                                                                                                                                                          |  | v                        | www.ho  | rizonsolutions.net |        |
|                                                                                                                                |                                                                                                                                                                                                                          |  |                          |         |                    | 1      |